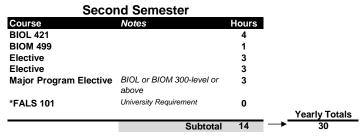

Subtotal

15

|                   | Subtotal                  | 16    |                        |
|-------------------|---------------------------|-------|------------------------|
|                   |                           |       |                        |
|                   |                           |       |                        |
| Fi                | rst Semester              |       | Secor                  |
| Course            | Notes                     | Hours | Course                 |
| Elective          |                           | 3     | BIOL 421               |
| Elective          |                           | 3     | BIOM 499               |
| Elective          |                           | 3     | Elective               |
| General Education | World Cultures            | 3     | Elective               |
| Major Program     | BIOL or BIOM 300-level or |       | Major Program Elective |
| Elective          | above                     | 4     |                        |
|                   |                           |       | *FALS 101              |
|                   | Quilitatel                | 40    |                        |
|                   | Subtotal                  | 16    |                        |

Yearly Totals 14 30

Subtotal

**Total Hours Required:** 120

\* FALS Requirement Temporarily Suspended