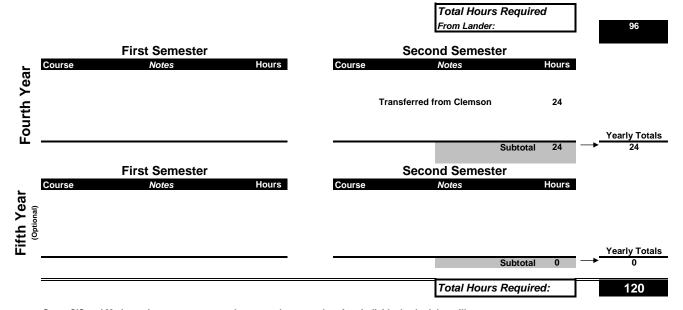

## Lander University 4-Year Major Guide Even Year Fall Entry

|             |                        |                                             |               | _                              |                                              |       |               |
|-------------|------------------------|---------------------------------------------|---------------|--------------------------------|----------------------------------------------|-------|---------------|
|             | Can be moved to any se | emester                                     |               |                                |                                              |       |               |
|             | First Semester         |                                             |               | Second Semester                |                                              |       | TOTALS        |
|             | Course                 | Notes                                       | Hours         | Course                         | Notes                                        | Hours |               |
|             | CIS 130                | Hotes                                       | 4             | CIS 230                        | Notes                                        | 4     |               |
|             | MATH 141               | Core Academic Skills                        | -             |                                |                                              |       |               |
| 늘           |                        | (General Education)                         | 4             | CIS 120                        |                                              | 3     |               |
| Ö           |                        | Scientific and Mathematical                 |               |                                |                                              |       |               |
| ×           | CHEM 111               | Reasoning (General<br>Education)            | 4             | MATH 134                       |                                              | 3     |               |
| First Year  |                        | Core Academic Skills                        |               |                                |                                              |       |               |
| <u>"</u>    | ENGL 101               | (General Education)                         | 3             | MATH 142                       |                                              | 4     |               |
| 正           | LINK 101               | General Education                           | 1             | ENGL 102                       | Core Academic Skills                         | 3     |               |
|             | LINK IUI               |                                             | •             |                                | (General Education)                          | 3     |               |
|             |                        | 0.14.4.1                                    | 40            |                                | 0.14.4.1                                     | 47    | Yearly Totals |
|             |                        | Subtotal                                    | 16            |                                | Subtotal                                     | 17    | → 33          |
|             | Firs                   | st Semester                                 |               | Seco                           | nd Semester                                  |       |               |
|             | Course                 | Notes                                       | Hours         | Course                         | Notes                                        | Hours |               |
| _           | CIS 231                |                                             | 4             | CIS 234                        |                                              | 1     |               |
| ŭ           | CIS 202                |                                             | 3             | CIS 240                        |                                              | 3     |               |
| ٣           | MATH 241               |                                             | 4             | CIS 320                        |                                              | 3     |               |
| <u></u>     | MATH 311               |                                             | 3             | MATH 242                       |                                              | 4     |               |
| ≥           |                        | Scientific and Mathematical                 |               |                                |                                              |       |               |
| Second Year | PHYS 211               | Reasoning (General<br>Education)            | 4             | PHYS 212                       |                                              | 4     |               |
| ĕ           |                        | Ladoution                                   |               |                                |                                              |       |               |
| ဟ           |                        |                                             |               |                                |                                              |       | Yearly Totals |
|             |                        | Subtotal                                    | 18            |                                | Subtotal                                     | 15    | → 33          |
|             | Fire                   | st Semester                                 |               | Seco                           | nd Semester                                  |       |               |
|             | Course                 | Notes                                       | Hours         | Course                         | Notes                                        | Hours |               |
|             | CIS 321                | Notes                                       | 3             | CIS 360                        | Notes                                        | 3     |               |
|             | *MATH 308 or MATH      |                                             | -             |                                |                                              | -     |               |
|             | 325                    |                                             | 3             | CIS 499                        |                                              | 3     |               |
| Third Year  | ENGL 201, 202, 204,    | Humanities and Fine Arts                    | 3             | HIST 111 or POLS 101           | Founding Documents                           | 3     |               |
| Ø           | 205, 214, 221, or 241  | (General Education)                         |               |                                | (General Education)                          | -     |               |
| <b>&gt;</b> | HIST 101, HIST 102, or | Behavioral and Social Perspectives (General | •             | HUMA 285, PHIL 102,            | Humanities and Fine Arts (General Education) | •     |               |
| ਨੁ          | POLS 103               | Education)                                  | 3             | PHIL 103, MUSI 101, or         | (General Education)                          | 3     |               |
| Ξ           |                        | World Cultures (General                     |               | THTR 201                       | Behavioral and Social                        |       |               |
| F           | ES 314                 | Education)                                  | 3             | PSYC 101, SOCI 101,            | Perspectives (General                        | 3     |               |
|             |                        |                                             |               | or POLS 103                    | Education)                                   |       |               |
|             |                        |                                             |               | FALS 101                       | University Requirement                       | 0     |               |
|             |                        | Subtotal                                    | 15            |                                | Subtotal                                     | 15    | Yearly Totals |
|             |                        | Jubiolai                                    | 13            |                                | Jubiolai                                     | 13    | 30            |
|             | *These mathematics co  | urses (MATH 308 or MATI                     | l 325) are re | guired for the Computer Engine | eering degree from                           |       |               |
|             |                        | •                                           | ,             | her will be taken at Clemson.  | Joining degree from                          |       |               |
|             | Cionison. Otaconts sin | Jaia tane at least offe at Le               |               | no be taken at orelison.       |                                              |       |               |