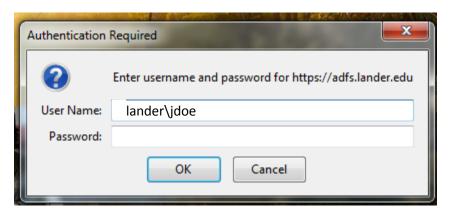

- 3. At the first login screen, type in your Lander email address (i.e. jdoe@lander.edu)
- 4. Once you click to the next field, you will automatically be directed to the organization account.
- 5. You will then need to enter your username and password.

  (You may be required to enter your username as lander\username)

6. Your mailbox should now display. Bookmark this site for easy access.