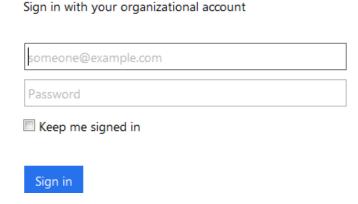

- 3. At the first login screen, type in your Lander email address (i.e. jdoe@lander.edu)
- 4. Once you click to the next field, you will automatically be directed to the organization account.
- 5. You will then need to enter your username and password.

  (You may be required to enter your username as lander\username)

6. Your mailbox should now display. Bookmark this site for easy access.